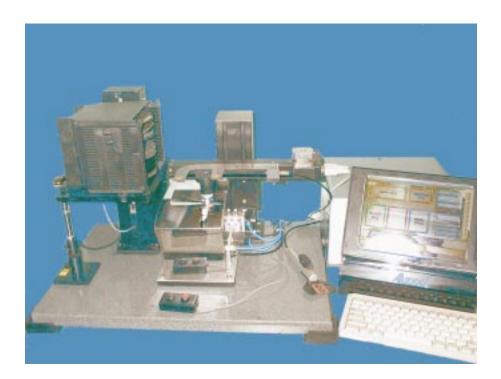

## **AUTOMATIC WAFER MACRO INSPECTION MACHINE**

Proteus Macro Inspection is a simple and effective tool for wafer visual control.

It have been especially studied for all that cases where it is required a simple, fast and cost effective solution in wafer inspection.

An inspection unit, featuring wafer tilt and rotation, is provided for the proper inspection phase.

It is possible to provide versions with single or double cassette, laser mapping and centering/aligning system with optical edge detection.

The system is computer controlled, and its use and programming is really easy and user friendly. It is possible, if needed, to edit and recall recipes, and each recipe includes inspection strategies (all wafers, fixed wafers and random access for statistical inspection) and handling parameters.

Proteus Macro Inspection is mounted on a vibration free granite base, and can be supplied also with different kinds of inspection lamps for any different need.